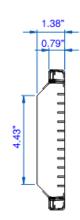

## **MULTIV 150**

C Galvanized Steel Mesh

| PART NUMBER | <u>DIMENSIONS</u> | FREE AREA      |
|-------------|-------------------|----------------|
| GEHX150RGC  | 39.3" [998MM]     | 163.84 SQ. IN. |