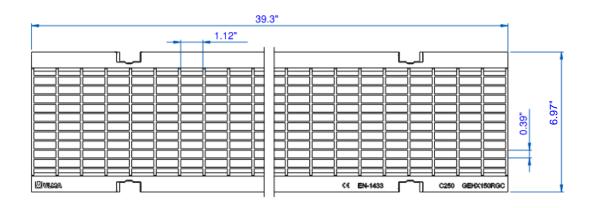

## **MULTIV 150**

C Galvanized Steel Mesh

| PART NUMBER | <u>DIMENSIONS</u> | FREE AREA      |
|-------------|-------------------|----------------|
| GEHX150RGC  | 39.3" [998MM]     | 163.84 SQ. IN. |