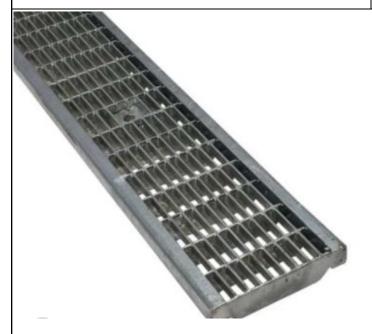

## **MULTIV 150**

C Galvanized Steel Mesh

| PART NUMBER | <u>DIMENSIONS</u> | FREE AREA      |
|-------------|-------------------|----------------|
| GEHX150RGC  | 39.3" [998MM]     | 163.84 SQ. IN. |

## **Specification**

ULMA GEHX150RGC GALVANIZED STEEL MESH TRENCH DRAIN GRATE WITH CLASS C LOAD RATING (56,200 LBS.—2341PSI), SUPPLIED BY TRENCH DRAIN SUPPLY

DISCLAIMER - The customer and the customer's architects, engineers, consultants, and other professionals are completely responsible for the selection installation and maintenance of any product purchased from Trench Drain Supply and/or its manufacturers. TRENCH DRAIN SUPPLY MAKES NO WARRANTY, EXPRESS OR IMPLIED, AS TO THE SUITABILITY, DESIGN, MERCHANTIBILITY, OR FITNESS OF THE PRODUCT FOR CUSTOMERS APPLICATION. The drawing and information provided remain the property and copyright of the manufacturer listed. The manufacturer reserves the right to modify specification without notice.